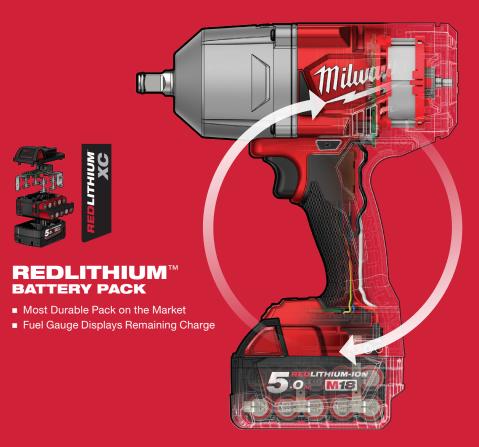

# REDLINK PLUS™ INTELLIGENCE

- Most Advanced Electronic System on the Market for Maximum Performance
- Total System Communication with Overload Protection Increases
   Tool Life
- Built-In Fuel Gauge Displays Remaining Charge