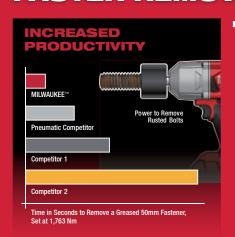

### **FASTER REMOVAL**

■ Removes stubborn bolts faster than cordless and pneumatic competitors