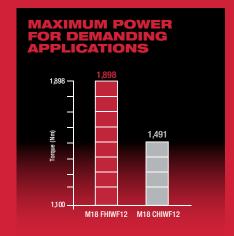

1,898 Nm NUT-BUSTING TORQUE

FASTER REMOVAL

MOST COMPACT

# UP TO 1,898 Nm NUT-BUSTING TORQUE

- The POWERSTATE™
  Brushless Motor
  delivers the most
  powerful high torque
  impact wrench on the
  market
- Complete pneumatic replacement