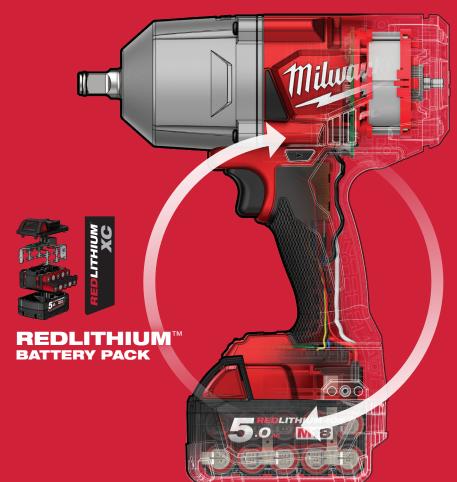

# REDLINK PLUS™ INTELLIGENCE

- Most Advanced Electronic System on the Market for Maximum Performance
- Total System Communication with Overload Protection Increases
   Tool Life
- Built-In Fuel Gauge Displays Remaining Charge