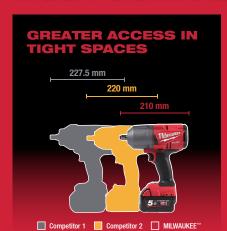

### **MOST COMPACT**

- Compact design reduces user fatigue and provides greater access in tight spaces
- Most compact in the industry