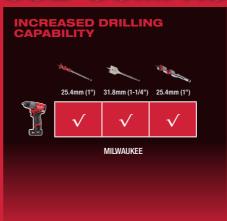

### MORE POWERFUL SUB-COMPACT DRILL

 Advanced motor, electronics, and components deliver the capability to tackle larger drilling applications

## FASTER SPEED UNDER LOAD

■ Enhanced speeds and improved thermal motor capability that allows for all day use under heavy load with less bog-down