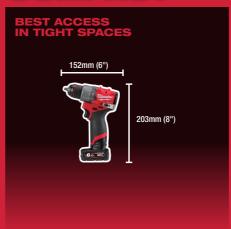

### MORE COMPACT

 Provides users with the best access in tight spaces at 152mm length