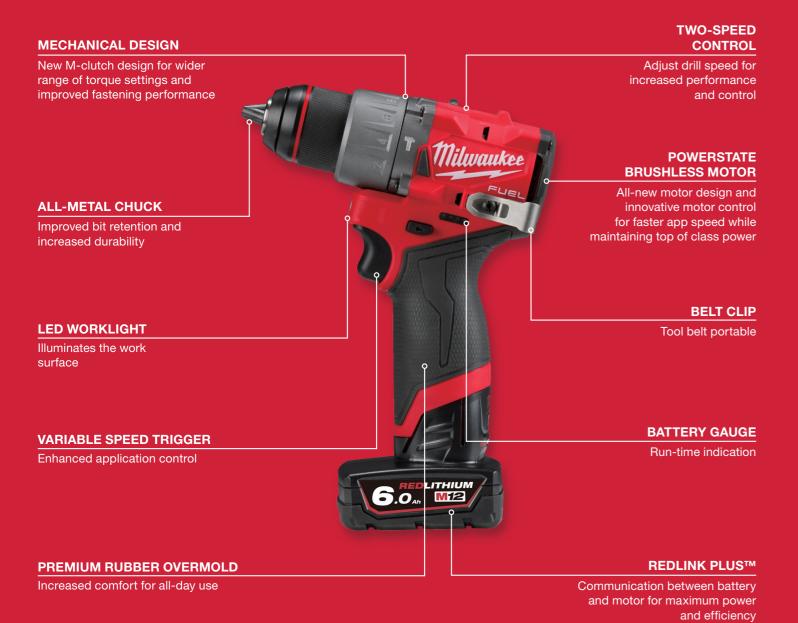

#### M12 FUEL PERCUSSION DRILL/DRILL DRIVER

### MORE POWERFUL SUB-COMPACT DRILL

 Advanced motor, electronics, and components deliver the capability to tackle larger drilling applications

## FASTER SPEED UNDER LOAD

■ Enhanced speeds and improved thermal motor capability that allows for all day use under heavy load with less bog-down

### MORE COMPACT

 Provides users with the best access in tight spaces at 152mm length

## **SPECIFICATIONS**

| DESCRIPTION | SPECIFICATIONS |          | DESCRIPTION              | SPECIFICATIONS |                  |  |
|-------------|----------------|----------|--------------------------|----------------|------------------|--|
|             | M12 FPD2       | M12 FDD2 | DESCRIPTION              | M12 FPD2       | M12 FDD2         |  |
| RPM         | 0 - 1          | 1,550    | Chuck                    | 13mm Me        | 13mm Metal Chuck |  |
| BPM         | 22,500         | -        | Length                   | 152            | 152mm            |  |
| Torque      | 45             | Nm       | Weight (w/6.0Ah Battery) | 1.4            | 1.4kg            |  |