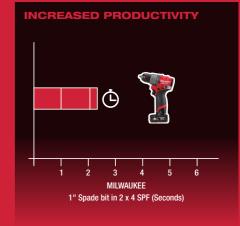

### MORE POWERFUL SUB-COMPACT DRILL

 Advanced motor, electronics, and components deliver the capability to tackle larger drilling applications

## FASTER SPEED UNDER LOAD

■ Enhanced speeds and improved thermal motor capability that allows for all day use under heavy load with less bog-down