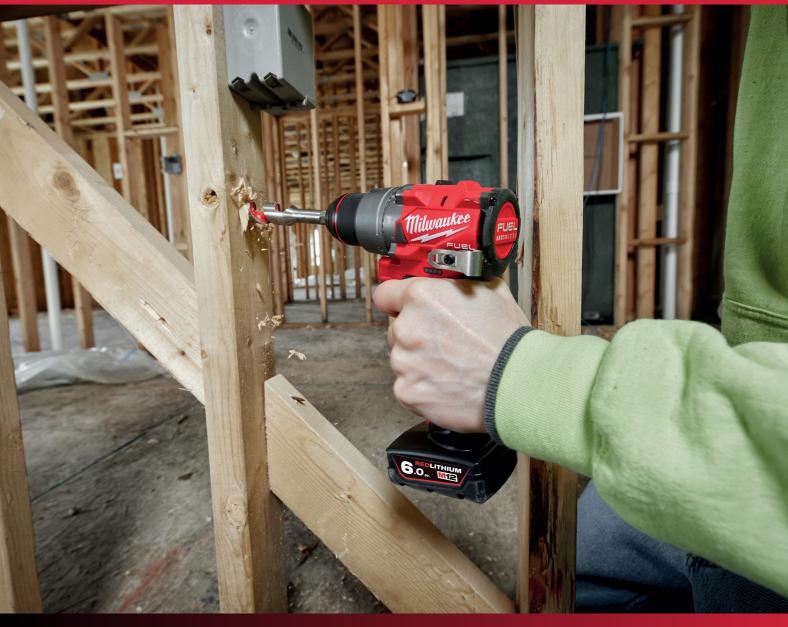

# 

DRIVEN TO OUTPERFORM.

M12 FPD2 / M12 FDD2
M12 FUEL
PERCUSSION
DRILL/
DRILL DRIVER
MORE
POW
SUB-C

POWERFUL SUB-COMPACT DRILL

MORE COMPACT

FASTER
SPEED
UNDER LOAD

## **DRIVEN TO OUTPERFORM.**

M12 FUEL is engineered for the most demanding tradesmen in the world. M12 FUEL delivers unrivaled performance in a compact structure and features three MILWAUKEE exclusive innovations - the POWERSTATE Brushless Motor, REDLITHIUM Battery Pack and REDLINK PLUS Intelligence Hardware and Software - that deliver unmatched power, run-time and durability.

#### M12 FUEL PERCUSSION DRILL/DRILL DRIVER