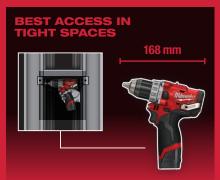

#### **MOST COMPACT**

At 168 mm in length this tool is great to get into any compact spaces on the iobsite

Best access in tight spaces

■ Proprietary 4-Mode DRIVE CONTROL<sup>™</sup> provides unmatched control for a wide variety of applications