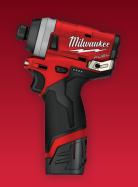

#### M12 FUEL<sup>™</sup> IMPACT DRIVER M12 FID 4-MODE MOST FASTEST DRIVING SPEED COMPACT CONTROL

FASTEST **DRIVING SPEED** 

MILWAUKEE™

Competitor 12V

#### **MOST COMPACT**

At 168 mm in length this tool is great to get into any compact spaces on the iobsite

Best access in tight spaces

■ Proprietary 4-Mode DRIVE CONTROL<sup>™</sup> provides unmatched control for a wide variety of applications