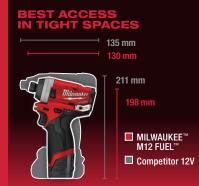

#### M12 FUEL<sup>™</sup> IMPACT DRIVER M12 FID 4-MODE MOST FASTEST DRIVING SPEED COMPACT CONTROL

FASTEST **DRIVING SPEED** 

MILWAUKEE™

Competitor 12V

### **MOST COMPACT**

Time to Drive One 127 mm LedgerLOK®

UP TO 20% FASTER

■ The POWERSTATE<sup>™</sup> Brushless Motor delivers up to 3,000 RPM for faster application speeds

Up to 147 Nm of torque for small to medium fastening applications