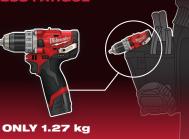

Advanced Electronic System on the Market for Maximum Performance

# MOST **CAPABLE COMPACT**

# MOST

4-MODE CONTRO



**MOST CAPABLE** 

M12 FPD / M12 FDD



tor E 3/8" Chuck

■ The new M12 FUEL<sup>™</sup> Percussion Drill/Drill Driver with a 1/2" all-metal chuck provides the capability to tackle a wide range of applications

# overhead application



#### M12 FUEL<sup>™</sup> IMPACT DRIVER M12 FID 4-MODE MOST FASTEST DRIVING SPEED COMPACT CONTROL

FASTEST **DRIVING SPEED** 

MILWAUKEE™

Competitor 12V

### **MOST COMPACT**



Time to Drive One 127 mm LedgerLOK®

UP TO 20% FASTER

■ The POWERSTATE<sup>™</sup> Brushless Motor delivers up to 3,000 RPM for faster application speeds

Up to 147 Nm of torque for small to medium fastening applications



# M12 FUEL





# **LIGHTEST WEIGHT**



At only 1.27 kg this tool is ideal for any

#### **MOST COMPACT**



At 168 mm in length this tool is great to get into any compact spaces on the iobsite

Best access in tight spaces





■ Proprietary 4-Mode DRIVE CONTROL<sup>™</sup> provides unmatched control for a wide variety of applications