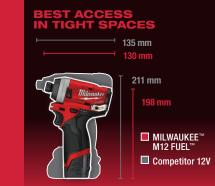

#### **MOST COMPACT**

At 168 mm in length this tool is great to get into any compact spaces on the iobsite

Best access in tight spaces

■ Proprietary 4-Mode DRIVE CONTROL<sup>™</sup> provides unmatched control for a wide variety of applications