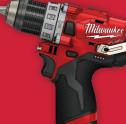

# MOST

4-MODE CONTRO

**MOST CAPABLE** 

M12 FPD / M12 FDD

tor E 3/8" Chuck

■ The new M12 FUEL<sup>™</sup> Percussion Drill/Drill Driver with a 1/2" all-metal chuck provides the capability to tackle a wide range of applications