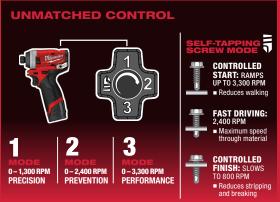

# MOST

4-MODE CONTRO

**MOST CAPABLE** 

M12 FPD / M12 FDD

tor E 3/8" Chuck

■ The new M12 FUEL<sup>™</sup> Percussion Drill/Drill Driver with a 1/2" all-metal chuck provides the capability to tackle a wide range of applications

#### **MOST COMPACT**

At 168 mm in length this tool is great to get into any compact spaces on the iobsite

Best access in tight spaces

■ Proprietary 4-Mode DRIVE CONTROL<sup>™</sup> provides unmatched control for a wide variety of applications