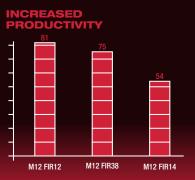

## UP TO 81Nm MAX TORQUE

ratchets ■ POWERSTATE™

Brushless Motor delivers the power for high torque applications

**GREATER DURABILITY** 

LONGER TOOL LIFE

■ POWERSTATE™ Brushless Motor is the industry's first brushless motor for ratchets, delivering longer motor life.

#### MORE ACCESS IN TIGHT SPACES

Replaces pneumatic

 Compact head design provides increased access in the tightest spaces

| DESCRIPTION | M12 FIR38   |
|-------------|-------------|
| Anvil Type  | 3/8" Square |
| Max Torque  | 75 Nm       |
| RPM         | 0 - 190     |
| Length      | 302 mm      |
| Weight      | 1.27 Kg     |

| 1           |             |
|-------------|-------------|
| DESCRIPTION | M12 FIR12   |
| Anvil Type  | 1/2" Square |
| Max Torque  | 81 Nm       |
| RPM         | 0 - 175     |
| Length      | 318 mm      |
| Weight      | 1.40 Kg     |