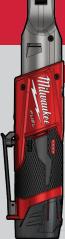

CE ■ Most Advanced Electronic System on the Market

for Maximum Performance





## UP TO 81Nm MAX TORQUE



ratchets ■ POWERSTATE™

Brushless Motor delivers the power for high torque applications

**GREATER DURABILITY** 

LONGER TOOL LIFE



■ POWERSTATE™ Brushless Motor is the industry's first brushless motor for ratchets, delivering longer motor life.

Investment Cast steel yoke housing delivers unmatched durability for daily shop use





## M12 FLEL

#### MORE ACCESS IN TIGHT SPACES

Replaces pneumatic



 Compact head design provides increased access in the tightest spaces



| DESCRIPTION | M12 FIR38   |
|-------------|-------------|
| Anvil Type  | 3/8" Square |
| Max Torque  | 75 Nm       |
| RPM         | 0 - 190     |
| Length      | 302 mm      |
| Weight      | 1.27 Kg     |



| 1           |             |
|-------------|-------------|
| DESCRIPTION | M12 FIR12   |
| Anvil Type  | 1/2" Square |
| Max Torque  | 81 Nm       |
| RPM         | 0 - 175     |
| Length      | 318 mm      |
| Weight      | 1.40 Kg     |