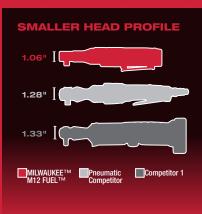

#### MORE ACCESS IN TIGHT SPACES

Replaces pneumatic

 Compact head design provides increased access in the tightest spaces

| DESCRIPTION | M12 FIR38   |
|-------------|-------------|
| Anvil Type  | 3/8" Square |
| Max Torque  | 75 Nm       |
| RPM         | 0 - 190     |
| Length      | 302 mm      |
| Weight      | 1.27 Kg     |