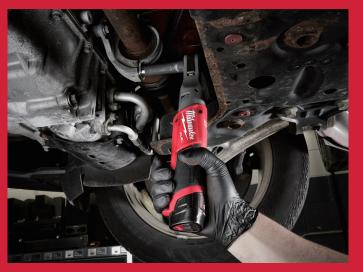

### **DRIVEN TO OUTPERFORM.**

M12 FUEL<sup>™</sup> is engineered for the most demanding tradesmen in the world. M12 FUEL<sup>™</sup> delivers unrivaled performance in a compact structure and features three MILWAUKEE<sup>™</sup> exclusive innovations the POWERSTATE<sup>™</sup> Brushless Motor, REDLITHIUM<sup>™</sup> Battery Pack, and REDLINK PLUS<sup>™</sup> Intelligence Hardware and Software — that deliver unmatched power, run-time and durability. Simply put, the M12 FUEL<sup>™</sup> Ratchets are the most powerful 12V ratchets in the industry, the first true replacement for pneumatic ratchets, hoses and compressors.

#### MORE ACCESS IN TIGHT SPACES

Replaces pneumatic

 Compact head design provides increased access in the tightest spaces

| DESCRIPTION | M12 FIR38   |
|-------------|-------------|
| Anvil Type  | 3/8" Square |
| Max Torque  | 75 Nm       |
| RPM         | 0 - 190     |
| Length      | 302 mm      |
| Weight      | 1.27 Kg     |