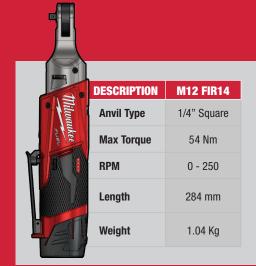

| 1           |             |
|-------------|-------------|
| DESCRIPTION | M12 FIR12   |
| Anvil Type  | 1/2" Square |
| Max Torque  | 81 Nm       |
| RPM         | 0 - 175     |
| Length      | 318 mm      |
| Weight      | 1.40 Kg     |